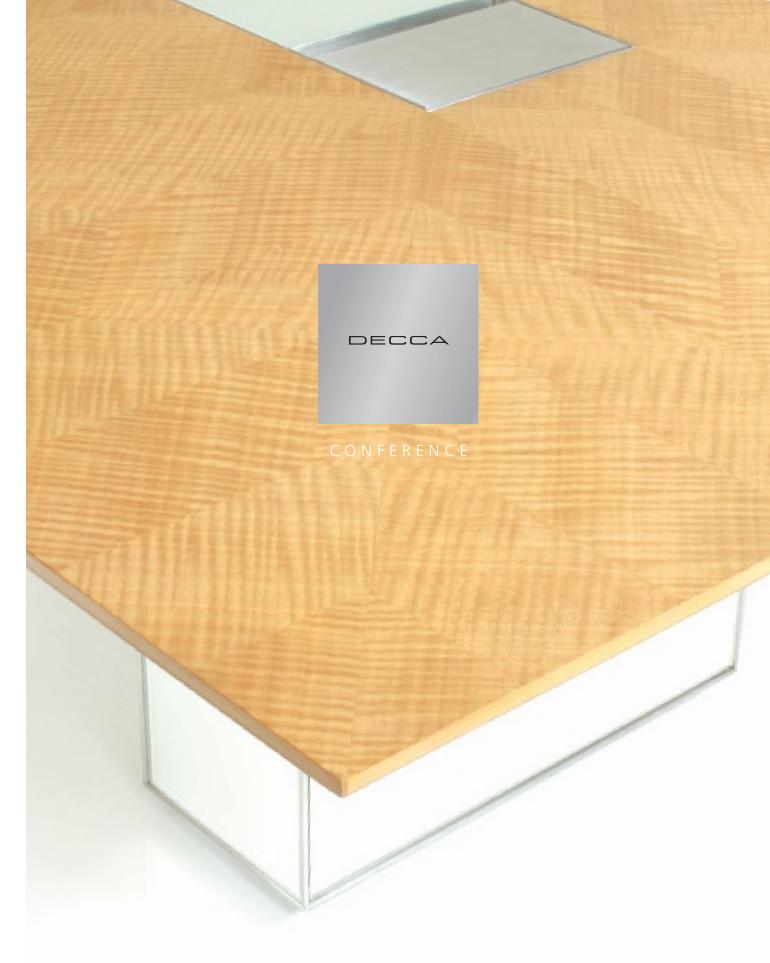

DIALOGUE

Rectangular Table, 60 x 120 in Quartered Figured Eucalyptus with Herringbone veneer lay up, Accent Panel of Frosted Mirror framed in Satin Stainless Steel, Satin Stainless Steel Access lids, Frosted Mirror Rectangular Bases with Satin Stainless Steel surround.

Cover: Rectangular Table, 60 x 120 in Quartered Figured Eucalyptus with Herringbone veneer lay up, Accent Panel of Frosted Mirror framed in Satin Stainless Steel, Satin Stainless Steel Access lids, Frosted Mirror Rectangular Bases with Satin Stainless Steel surround.