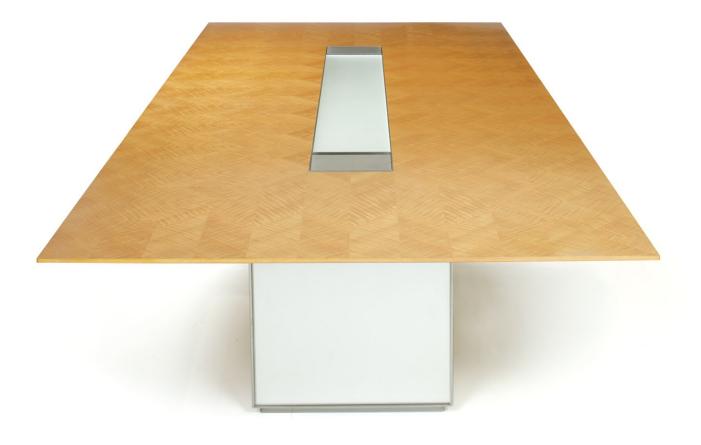

DIALOGUE

Rectangular Table, 60 x 120 in Quartered Figured Eucalyptus with Herringbone veneer lay up, Accent Panel of Frosted Mirror framed in Satin Stainless Steel, Satin Stainless Steel Access lids, Frosted Mirror Rectangular Bases with Satin Stainless Steel surround.

Cover: Rectangular Table, 60 x 120 in Quartered Figured Eucalyptus with Herringbone veneer lay up, Accent Panel of Frosted Mirror framed in Satin Stainless Steel, Satin Stainless Steel Access lids, Frosted Mirror Rectangular Bases with Satin Stainless Steel surround.