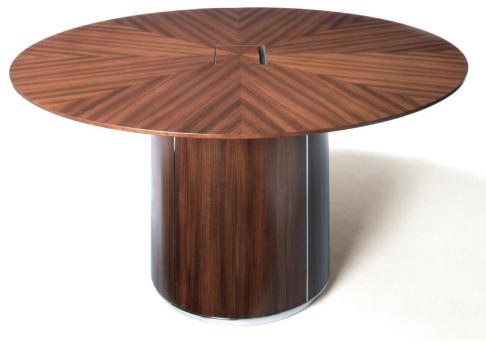

Boat Shape, 42 x 72 in Thuya Burl with polished stainless steel X Metal table base; Continental Height Credenza, 18 x 90 in Thuya Burl with Frosted Glass inlay top and polished Stainless Steel base.

Round Table, 60 inch in Quartered Santos Rosewood in sunburst veneer layup. 24 inch Round Base in Quartered Santos Rosewood with polished stainless steel surround. Decca PowerPoint™.