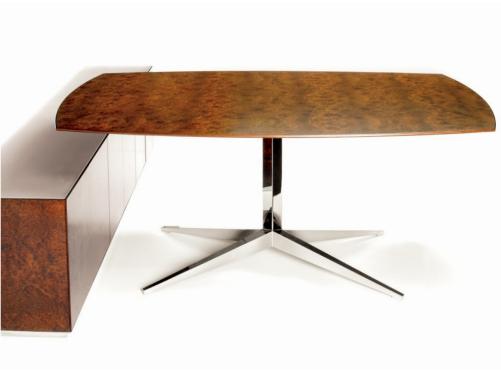

Boat Shape, 42 x 72 in Thuya Burl with polished stainless steel X Metal table base; Continental Height Credenza, 18 x 90 in Thuya Burl with Frosted Glass inlay top and polished Stainless Steel base.

Round Table, 60 inch in Quartered Santos Rosewood in sunburst veneer layup. 24 inch Round Base in Quartered Santos Rosewood with polished stainless steel surround. Decca PowerPoint™.