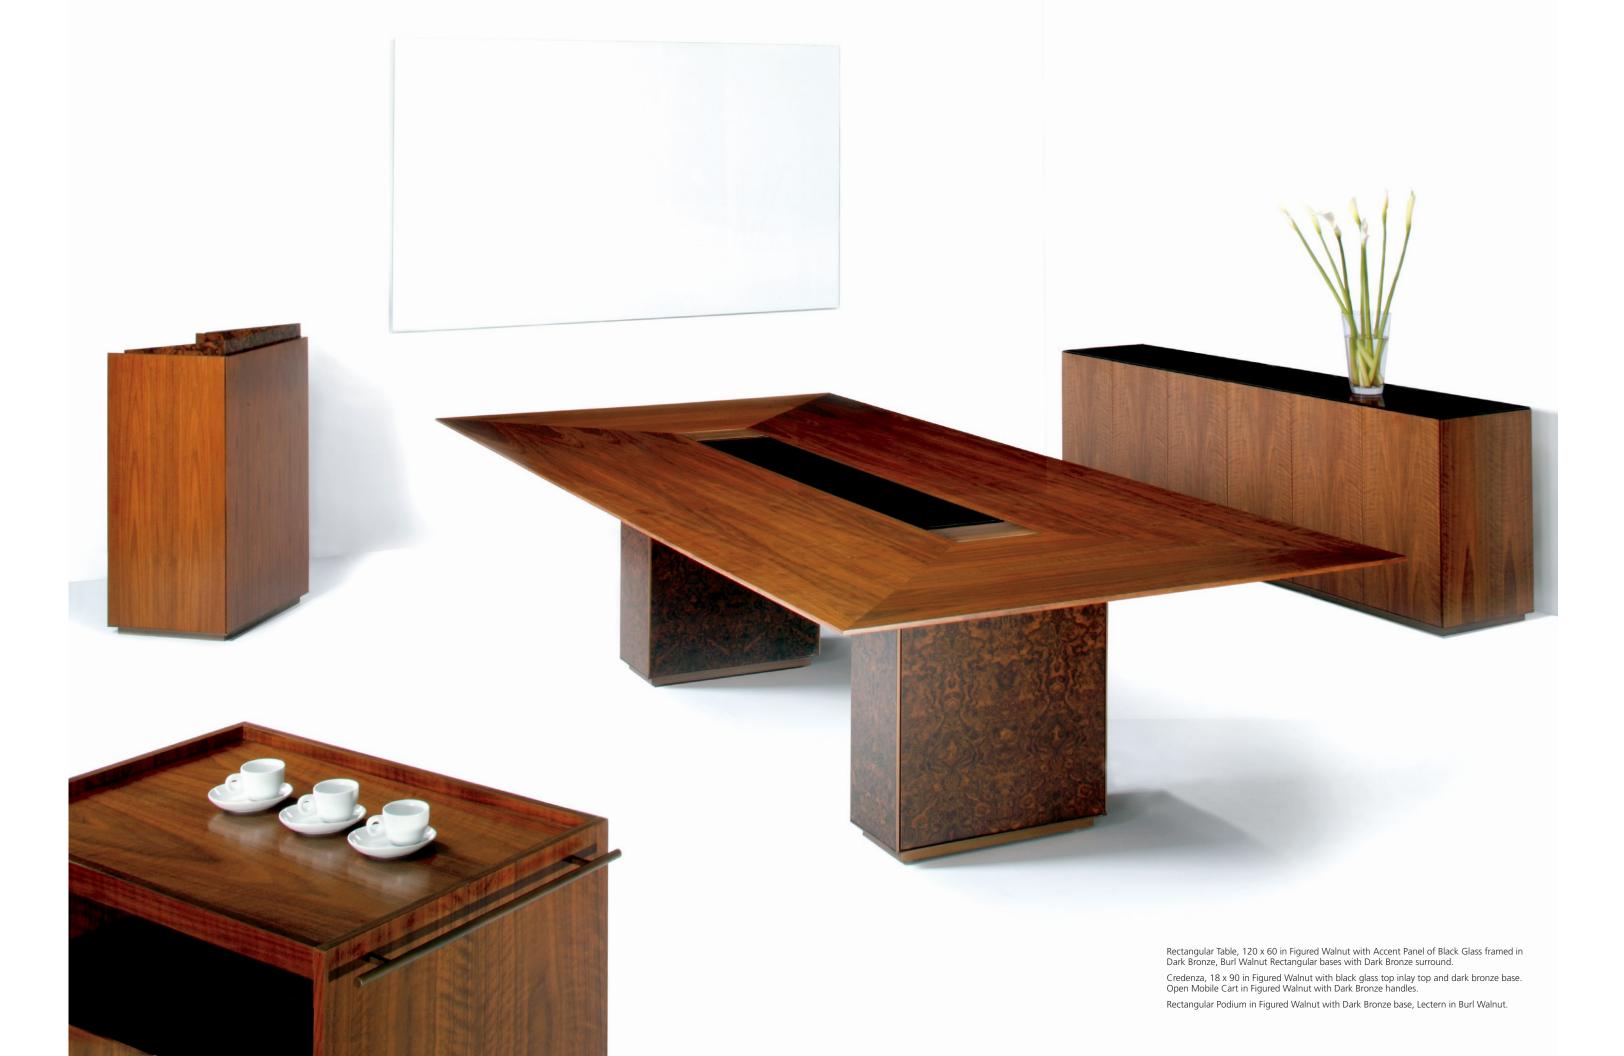

DIALOGUE

Rectangular Table, 60 x 120 in Quartered Figured Eucalyptus with Herringbone veneer lay up, Accent Panel of Frosted Mirror framed in Satin Stainless Steel, Satin Stainless Steel Access lids, Frosted Mirror Rectangular Bases with Satin Stainless Steel surround.

Cover: Rectangular Table, 60 x 120 in Quartered Figured Eucalyptus with Herringbone veneer lay up, Accent Panel of Frosted Mirror framed in Satin Stainless Steel, Satin Stainless Steel Access lids, Frosted Mirror Rectangular Bases with Satin Stainless Steel surround.